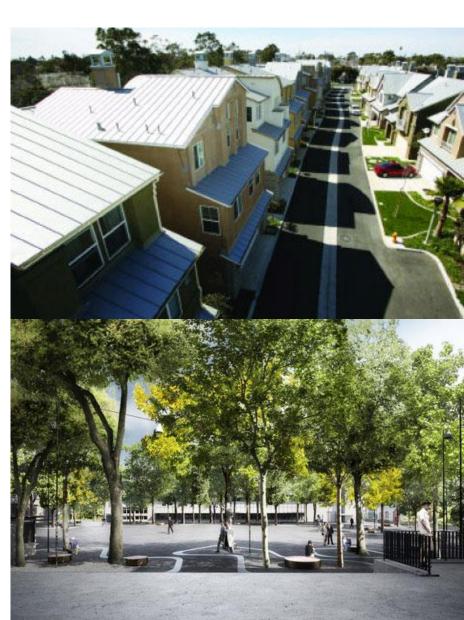

### Mitigation of the UHI effect

Range of strategies which may reduce UHI intensity and bring multiple benefits, including addressing climate change.

#### Measures

- Increased vegetation
- Modifications to urban design

### **Benefits**

- Lowering temperatures
- Reduced air pollution and GHG emissions
- Reduced energy demands

Health and climate related ecosystem services provided by street trees in the urban environment.