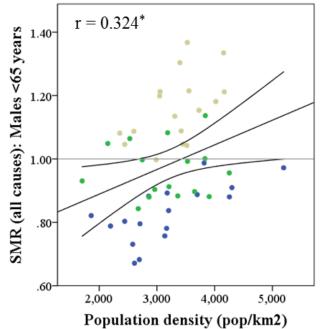

# Associations between urban metrics and mortality rates in England. (Fecht et al. 2016)

| Theme        | Urban characteristic         | Urban metrics                              |  |
|--------------|------------------------------|--------------------------------------------|--|
| Population   | Population density           | Population density (pop/km <sup>2</sup> ): |  |
|              | Walkability of cities        | Minor road density (km/km <sup>2</sup> )   |  |
| Road network | Connectivity of road network | Junction density (N/km <sup>2</sup> )      |  |