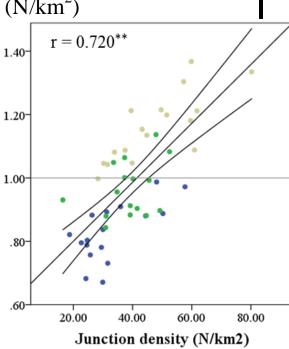

# Associations between urban metrics and mortality rates in England. (Fecht et al. 2016)

| Theme        | Urban characteristic         | Urban metrics                              |  |
|--------------|------------------------------|--------------------------------------------|--|
| Population   | Population density           | Population density (pop/km <sup>2</sup> ): |  |
|              | Walkability of cities        | Minor road density (km/km <sup>2</sup> )   |  |
| Road network | Connectivity of road network | Junction density (N/km <sup>2</sup> )      |  |