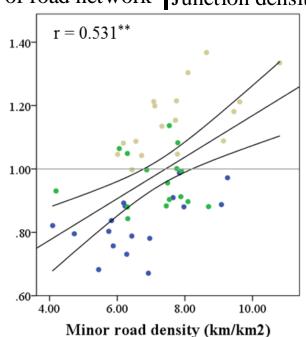

# Associations between urban metrics and mortality rates in England. (Fecht et al. 2016)

| Theme        | Urban characteristic         | Urban metrics                              |  |
|--------------|------------------------------|--------------------------------------------|--|
| Population   | Population density           | Population density (pop/km <sup>2</sup> ): |  |
|              | Walkability of cities        | Minor road density (km/km <sup>2</sup> )   |  |
| Road network | Connectivity of road network | Junction density (N/km <sup>2</sup> )      |  |