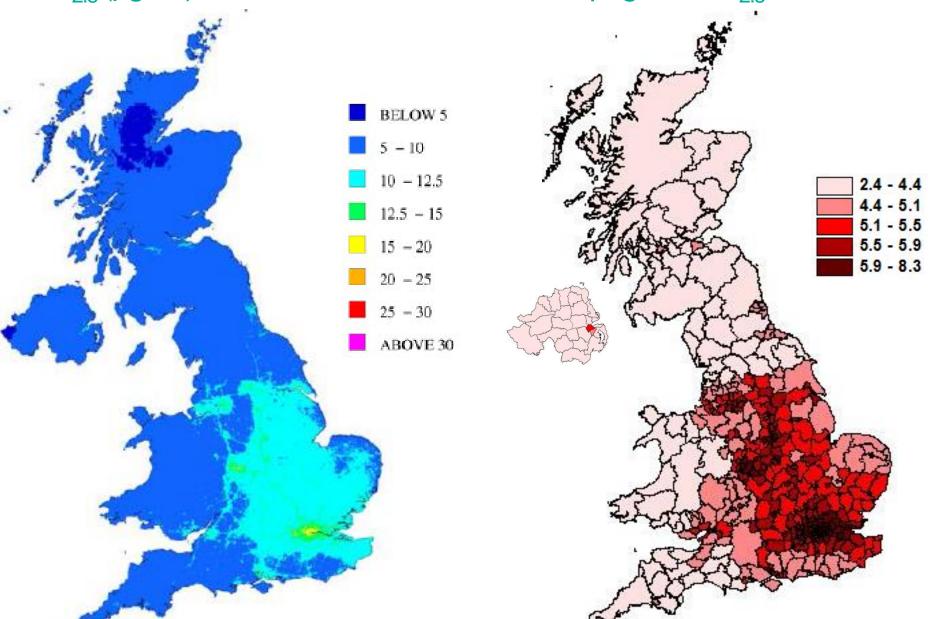

Annual mean background PM<sub>2.5</sub> (µg/m<sup>3</sup>) in 2010

Fraction of mortality (%) attributable to anthropogenic PM<sub>2.5</sub>