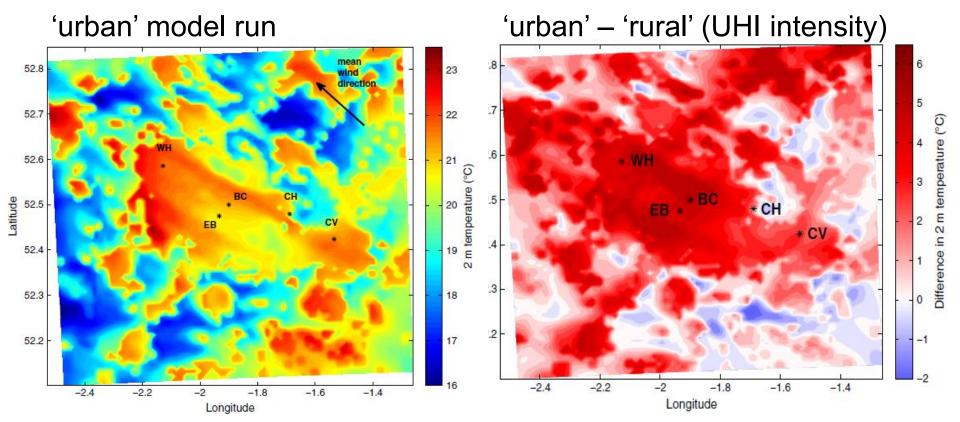

## Attribution of mortality to the Urban Heat Island during heatwaves in the West Midlands, UK.

Heaviside et al. (2016)

Snapshot: 11pm, 5<sup>th</sup> August 2003

Health Impact Assessment to attribute mortality to the UHI intensity: Calculate heat related mortality for the 2003 heatwave based on 'urban' simulation Compare with mortality calculated for the temperatures in the 'rural' simulation