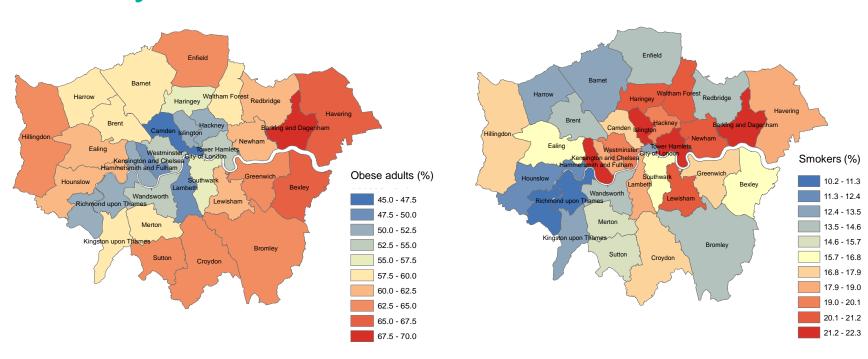

## Lifestyle and health behaviour

Public Health Outcomes framework (PHOF)

Excess weight in adults: Adults classified as overweight or obese (2012-2014)

PHOF – Smoking prevalence in 2014

http://www.euro-healthy.eu/