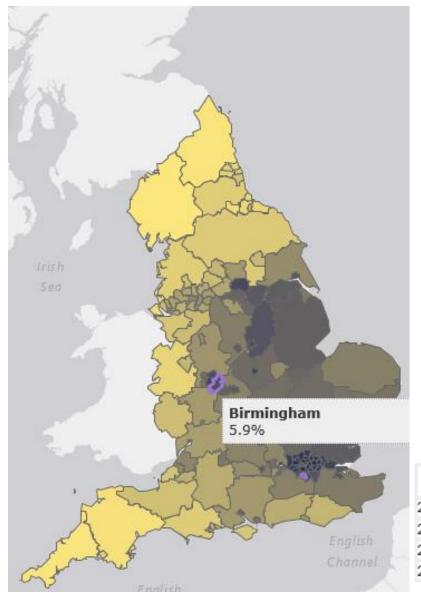

# Public Health Outcome Framework indicator for air pollution

3.01 - Fraction of mortality attributable to particulate air pollution - Birmingham