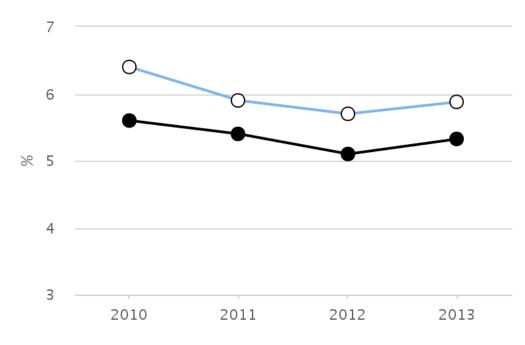

### England

| Period |   | Count | Value | Lower CI | Upper CI | West<br>Midlands | England |
|--------|---|-------|-------|----------|----------|------------------|---------|
| 2010   | 0 | -     | 6.4   | -        | -        | 5.7              | 5.6     |
| 2011   | 0 | -     | 5.9   | -        | -        | 5.3              | 5.4     |
| 2012   | 0 | -     | 5.7   | -        | -        | 5.1              | 5.1     |
| 2013   | 0 | -     | 5.9   | -        | -        | 5.4              | 5.3     |