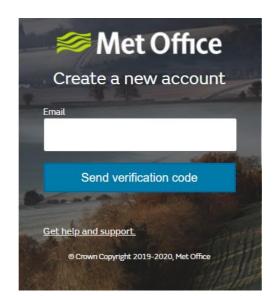

1. Create a Met Office NWR account by using the 'Create a Met Office account' button on the <u>log in</u> <u>page</u>.

2. Type your organisational email address into the field to send a verification code to your Inbox