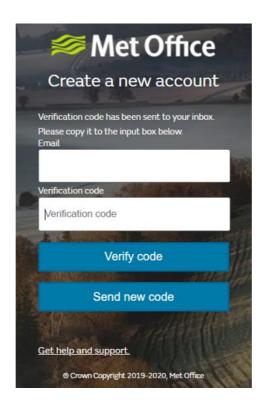

FitzRoy Road, Exeter, Devon, EX1 3PB United Kingdom

enquiries@metoffice.gov.uk www.metoffice.gov.uk

5. Add your details, your chosen password, and indicate you agree Terms and Conditions by checking the box. Click 'Create' to finish the set up process.