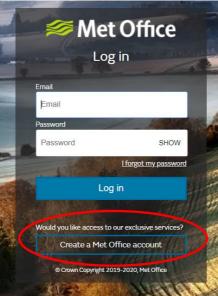

## Creating a Met Office account to use NWR

Once your organisation has registered for NWR, follow the steps below to create a Met Office account to use NWR:

(**Please note:** all users, even those identified as Superusers in the registration process, will need to create an account to access the NWR service.)

1. Create a Met Office NWR account by using the 'Create a Met Office account' button on the <u>log in</u> <u>page</u>.

2. Type your organisational email address into the field to send a verification code to your Inbox