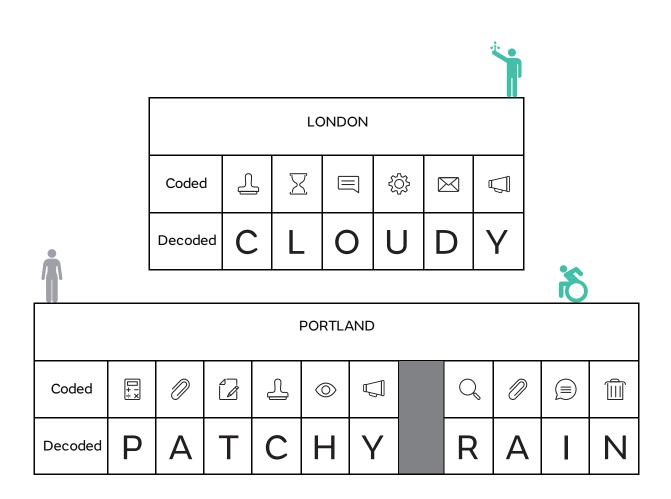

| Met Office              |                                                                                                                                                                                                                                                                                                                                                                                                                                                                                                                                                                                                                                                                                                                                                                                                                                                                                                                                                                                                                                                                                                                                                                                                                                                                                                                                                                                                                                                                                                                                                                                                                                                                                                                                                                                                                                                                                    |     |                            |      |  |
|-------------------------|------------------------------------------------------------------------------------------------------------------------------------------------------------------------------------------------------------------------------------------------------------------------------------------------------------------------------------------------------------------------------------------------------------------------------------------------------------------------------------------------------------------------------------------------------------------------------------------------------------------------------------------------------------------------------------------------------------------------------------------------------------------------------------------------------------------------------------------------------------------------------------------------------------------------------------------------------------------------------------------------------------------------------------------------------------------------------------------------------------------------------------------------------------------------------------------------------------------------------------------------------------------------------------------------------------------------------------------------------------------------------------------------------------------------------------------------------------------------------------------------------------------------------------------------------------------------------------------------------------------------------------------------------------------------------------------------------------------------------------------------------------------------------------------------------------------------------------------------------------------------------------|-----|----------------------------|------|--|
| Decoding D-Day Age 7-11 | No. Contraction of the second se | *** | x*                         | x) L |  |
| TOP SECRET              | A A A A A A A A A A A A A A A A A A A                                                                                                                                                                                                                                                                                                                                                                                                                                                                                                                                                                                                                                                                                                                                                                                                                                                                                                                                                                                                                                                                                                                                                                                                                                                                                                                                                                                                                                                                                                                                                                                                                                                                                                                                                                                                                                              | *** | ₹<br>×<br>×<br>×<br>×<br>× | ***  |  |
| Your name in letters:   |                                                                                                                                                                                                                                                                                                                                                                                                                                                                                                                                                                                                                                                                                                                                                                                                                                                                                                                                                                                                                                                                                                                                                                                                                                                                                                                                                                                                                                                                                                                                                                                                                                                                                                                                                                                                                                                                                    |     |                            |      |  |

Your name in code: \_\_\_\_\_

|         | MANCHESTER |         |   |   |     |   |   |  |  |  |  |
|---------|------------|---------|---|---|-----|---|---|--|--|--|--|
| Coded   |            | $\odot$ |   | ß | 644 | Q |   |  |  |  |  |
| Decoded | S          | Н       | 0 | W | Ε   | R | S |  |  |  |  |

## Decoding D-Day Age 7-11

l

|         | ~        |       |      |   |       |      |   |   |   |        |   | *** | 2    | *    |
|---------|----------|-------|------|---|-------|------|---|---|---|--------|---|-----|------|------|
| SECRET  |          |       |      | А | BERP  | ORTI | Η |   |   |        |   |     |      |      |
|         |          | Code  | id [ |   | ţ     | ĺ    |   |   | Ĩ | $\Box$ |   | ТС  | P SE | CRET |
|         |          | Decoc | led  | 5 | U     | 1    | ٧ | Ν | 1 | Y      |   |     | •    |      |
| 3       |          |       |      |   |       | •    |   |   |   |        |   |     | 入    | 1    |
|         |          |       |      | , | ABERI | DEEN | I |   |   |        |   |     |      |      |
| Coded   | $\Sigma$ |       | A    | 0 | > [   |      |   |   | Q |        | Ŋ |     |      |      |
| Decoded | L        | Ι     | G    | ┣ | ł .   | Г    |   |   | R | ,      | A | Ι   | Ν    |      |