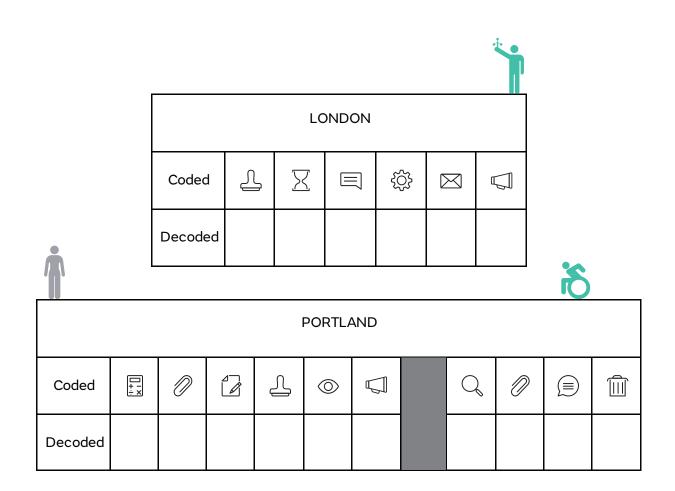

| Met Office              |     |                                       |     |      |       |
|-------------------------|-----|---------------------------------------|-----|------|-------|
| Decoding D-Day Age 7-11 | *** | ***                                   | *** | x te | x J.e |
| TOP SECRET              | 7 K | A A A A A A A A A A A A A A A A A A A |     | A K  | n k   |
| Your name in letters:   |     |                                       |     |      |       |

Your name in code: \_\_\_\_\_

|         | MANCHESTER |  |  |  |  |  |  |  |  |  |  |  |  |
|---------|------------|--|--|--|--|--|--|--|--|--|--|--|--|
| Coded   |            |  |  |  |  |  |  |  |  |  |  |  |  |
| Decoded |            |  |  |  |  |  |  |  |  |  |  |  |  |

## **Met Office** \*\* \*\* Decoding D-Day Age 7-11 \*\*\* \*\*\* \* \*\* \*\* \*\*\* \* \*\*\* TOP SECRET ABERPORTH TOP SECRET $\square$ <u></u> $\Box$ Î Î Coded Decoded ABERDEEN Ø $\Sigma$ Î Q Coded $\bigcirc$ Decoded

| ALDERGROVE |   |   |  |  |  |  |         |  |   |            |   |  |
|------------|---|---|--|--|--|--|---------|--|---|------------|---|--|
| Coded      | Q | Ø |  |  |  |  | $\odot$ |  | ß | <b>φ</b> φ | Q |  |
| Decoded    |   |   |  |  |  |  |         |  |   |            |   |  |